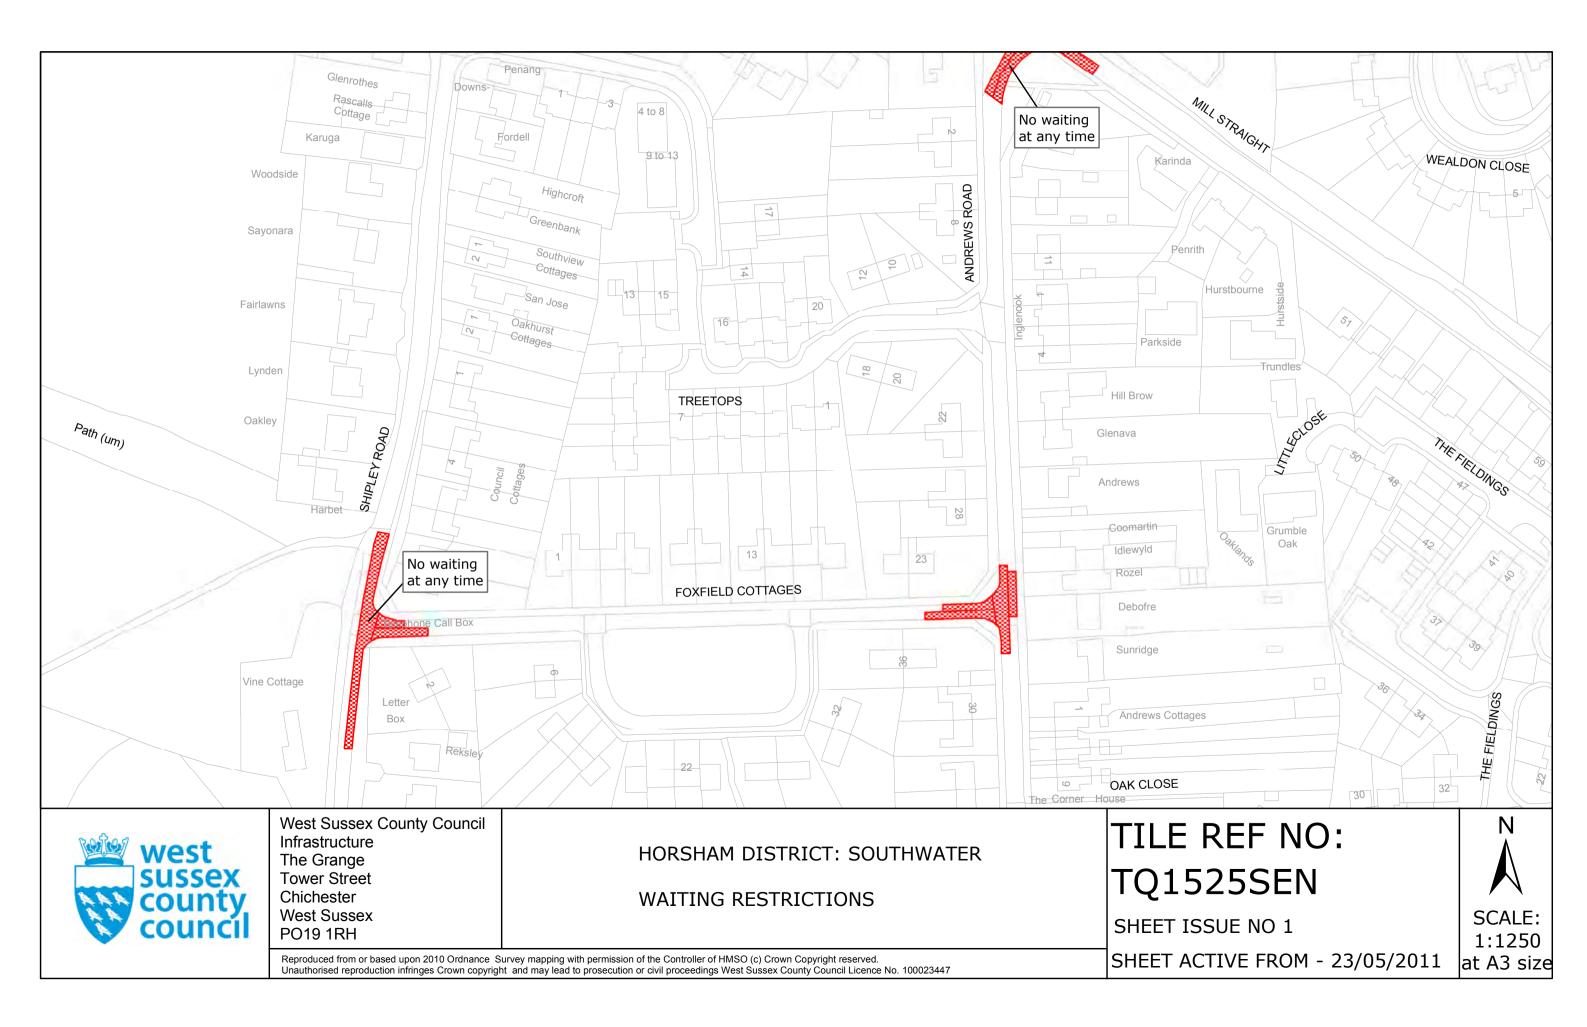

Authorised Office WEST SUSSEX COUNT

TQ1525NEN (Issue No. 1) TQ1525NES (Issue No. 1) TQ1525NWN (Issue No. 1) TQ1525SEN (Issue No. 1) TQ1526SWN (Issue No. 1) TQ1526SWS (Issue No. 1)

The COMMON SEAL of WEST SUSSEX COUNTY COUNCIL was hereto affixed