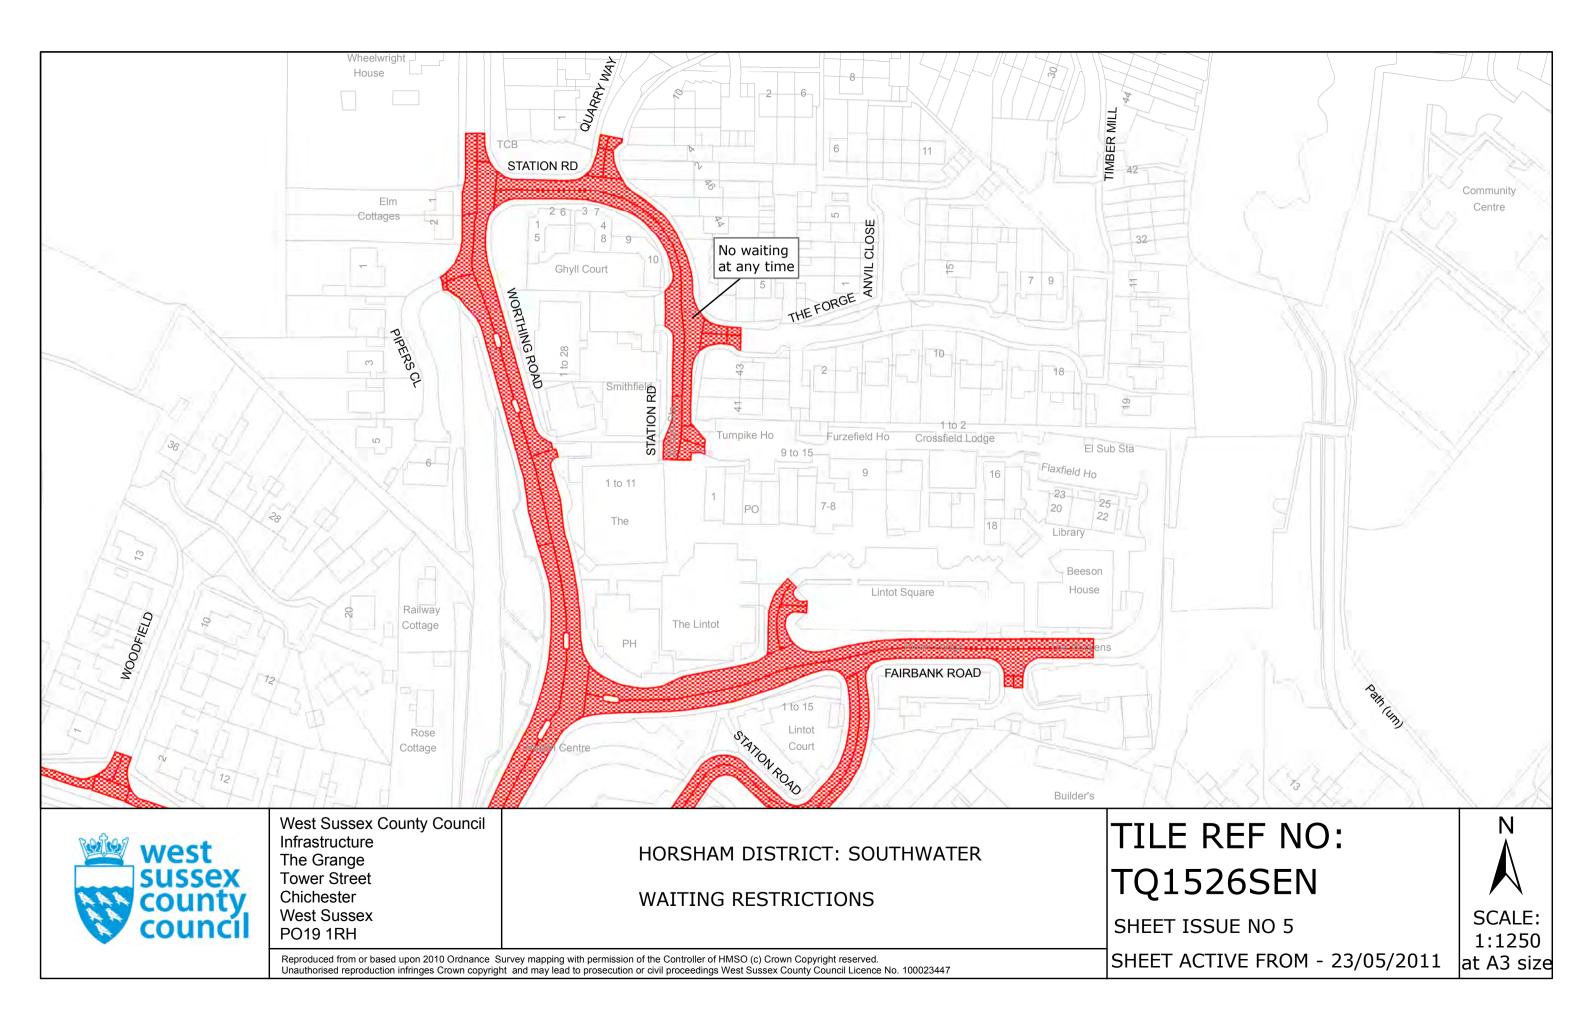

#### FIRST SCHEDULE Plan numbers to be revoked

TQ1526SEN (Issue No. 4) TQ1526SES (Issue No. 1)

#### SECOND SCHEDULE Plans to be substituted (as attached)

TQ1526SEN (Issue No. 5) TQ1526SES (Issue No. 2)

I HEREBY CERTIFY THIS TO BE A TRUE COPY OF THE THIRD SCHEDULEORIGINAL DOCUMENT

Plans to be inserted (as attached)