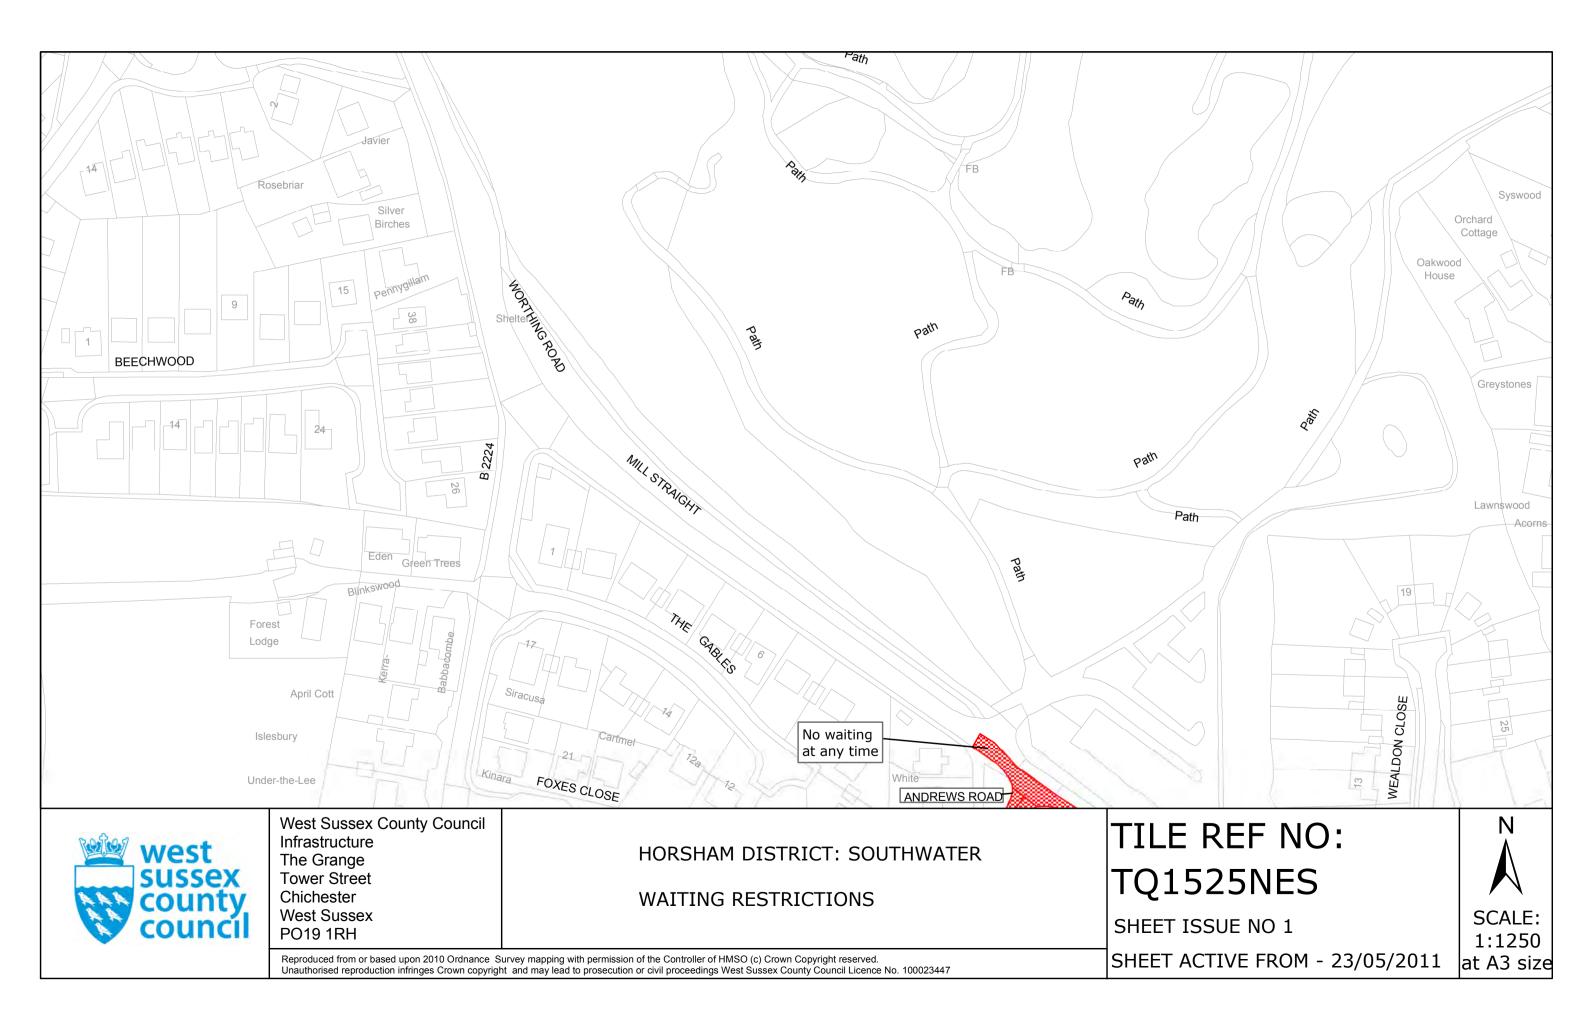

Authorised Office WEST SUSSEX COUNT

TQ1525NEN (Issue No. 1) TQ1525NES (Issue No. 1) TQ1525NWN (Issue No. 1) TQ1525SEN (Issue No. 1) TQ1526SWN (Issue No. 1) TQ1526SWS (Issue No. 1)

The COMMON SEAL of WEST SUSSEX COUNTY COUNCIL was hereto affixed