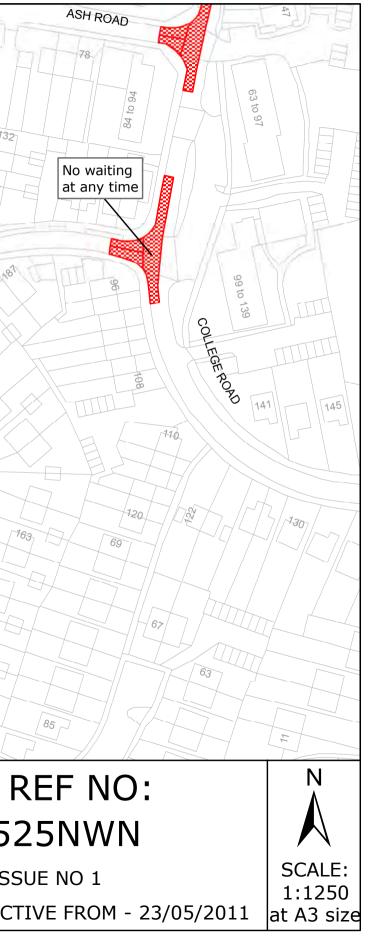

Authorised Office WEST SUSSEX COUNT

TQ1525NEN (Issue No. 1) TQ1525NES (Issue No. 1) TQ1525NWN (Issue No. 1) TQ1525SEN (Issue No. 1) TQ1526SWN (Issue No. 1) TQ1526SWS (Issue No. 1)

The COMMON SEAL of WEST SUSSEX COUNTY COUNCIL was hereto affixed