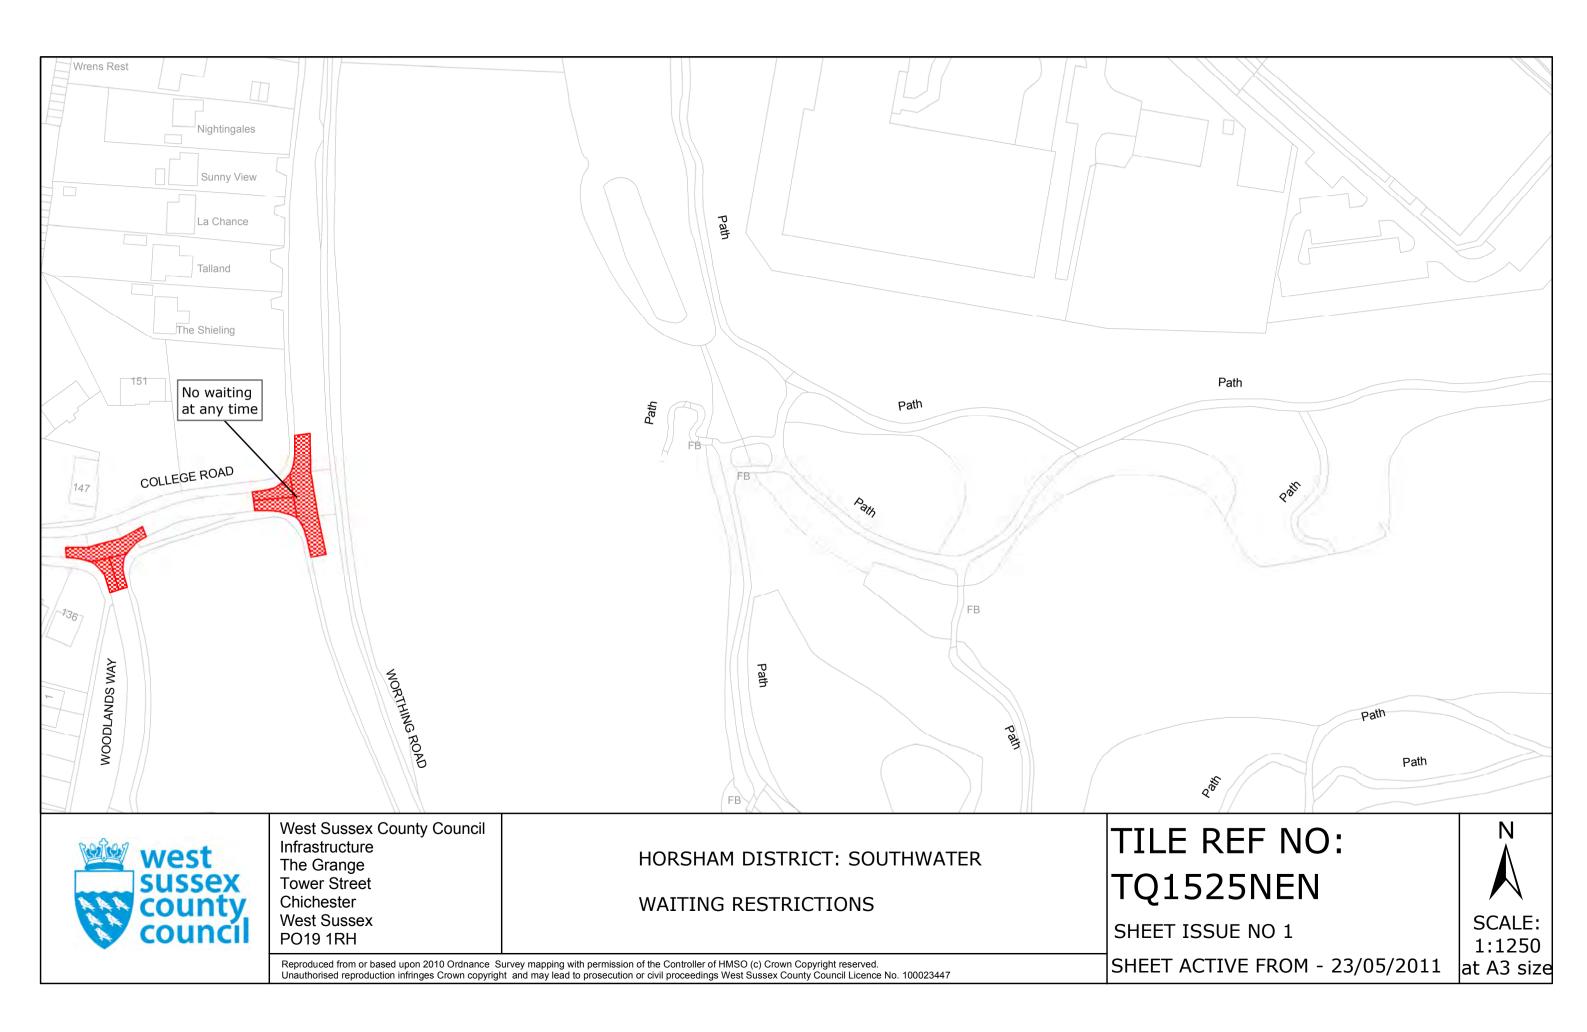

Authorised Office WEST SUSSEX COUNT

TQ1525NEN (Issue No. 1) TQ1525NES (Issue No. 1) TQ1525NWN (Issue No. 1) TQ1525SEN (Issue No. 1) TQ1526SWN (Issue No. 1) TQ1526SWS (Issue No. 1)

The COMMON SEAL of WEST SUSSEX COUNTY COUNCIL was hereto affixed