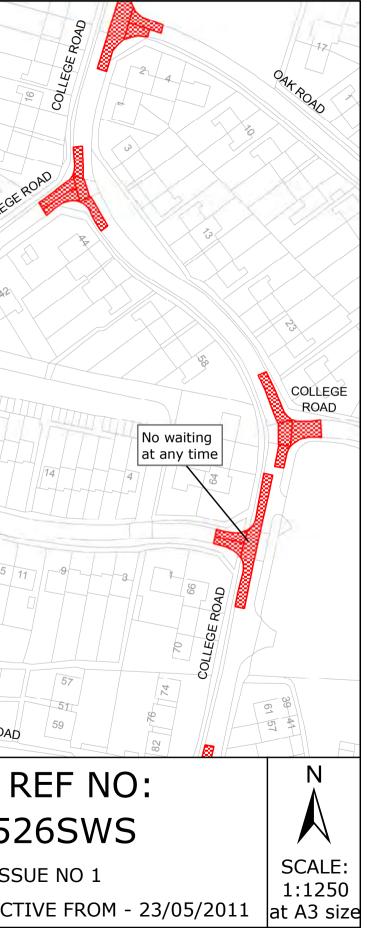

#### FIRST SCHEDULE Plan numbers to be revoked

TQ1526SEN (Issue No. 4) TQ1526SES (Issue No. 1)

#### SECOND SCHEDULE Plans to be substituted (as attached)

TQ1526SEN (Issue No. 5) TQ1526SES (Issue No. 2)

I HEREBY CERTIFY THIS TO BE A TRUE COPY OF THE THIRD SCHEDULEORIGINAL DOCUMENT

Plans to be inserted (as attached)

Authorised Office WEST SUSSEX COUNT

TQ1525NEN (Issue No. 1) TQ1525NES (Issue No. 1) TQ1525NWN (Issue No. 1) TQ1525SEN (Issue No. 1) TQ1526SWN (Issue No. 1) TQ1526SWS (Issue No. 1)

The COMMON SEAL of WEST SUSSEX COUNTY COUNCIL was hereto affixed